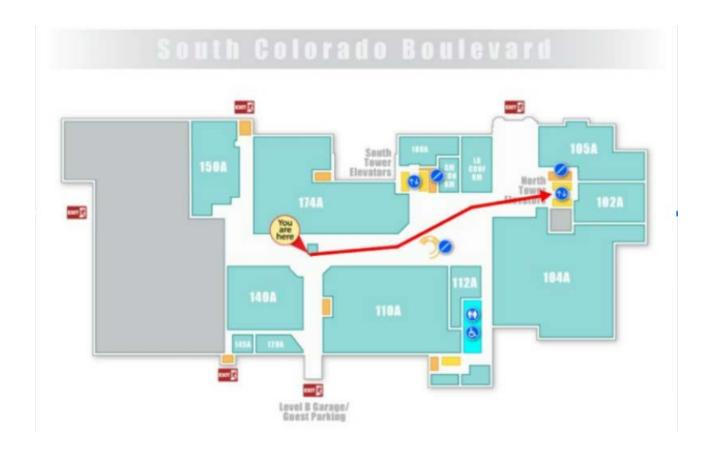

## Denver, CO

Galleria Office Towers, 720 S Colorado Blvd. Suite 1000N, Glendale, CO. 80246

Our office is located in the North Tower on the 10th floor.

# Denver, CO

Galleria Office Towers, 720 S Colorado Blvd. Suite 1000N, Glendale, CO. 80246